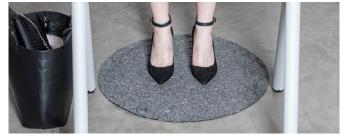

**ORIGINAL ROUND** 

| Properties:               | Extra soft, cushioning.                                     |        |
|---------------------------|-------------------------------------------------------------|--------|
| Material:                 | Textile surface in PET, underside of foamed nitrile rubber. |        |
| Thickness:                | 16 mm                                                       |        |
| Fire resistance<br>class: | -                                                           |        |
| Environment:              | Public environments, offices, shops, banks, receptions.     |        |
| Maintenance:              | Sweep, vacuum, wipe off with a mild deter-<br>gent.         |        |
| Art. no.:                 |                                                             |        |
| ORIGINAL                  | Grey                                                        | Black  |
| 77 x 53 cm                | 381990                                                      | 381991 |
| 53 x 99 cm                | 381890                                                      |        |
| ORIGINAL ROUND            |                                                             |        |
| Ø56 cm                    | 381892                                                      |        |
| ноок                      | 382015                                                      |        |