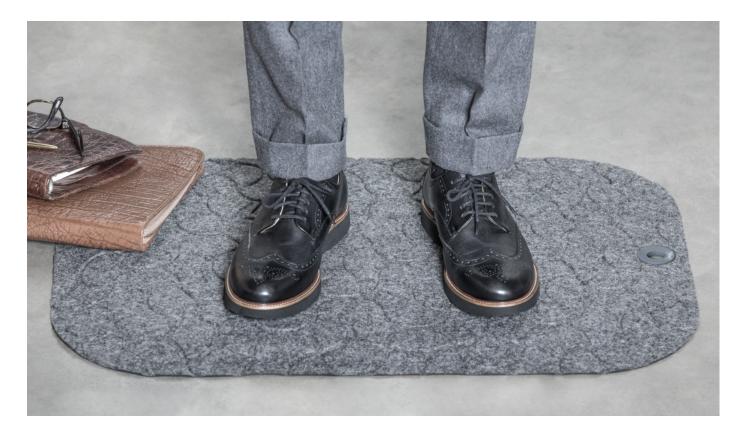

## ORIGINAL

StandUp ORIGINAL is an ergonomic work station mat which is small and neat, and specially designed for use with height-adjustable standing desks. The mat has an extra thick and soft core, ensuring good load ergonomics when working standing up, giving the mat both a cushioning and relieving effect. With an attractive textile surface and subtle colours, it blends in nicely under standing desks in offices, receptions and shops.

| Properties:               | Extra soft, cushioning.                                     |        |
|---------------------------|-------------------------------------------------------------|--------|
| Material:                 | Textile surface in PET, underside of foamed nitrile rubber. |        |
| Thickness:                | 16 mm                                                       |        |
| Fire resistance<br>class: | -                                                           |        |
| Environment:              | Public environments, offices, shops, banks, receptions.     |        |
| Maintenance:              | Sweep, vacuum, wipe off with a mild deter-<br>gent.         |        |
| Art. no.:                 |                                                             |        |
| ORIGINAL                  | Grey                                                        | Black  |
| 77 x 53 cm                | 381990                                                      | 381991 |
| 53 x 99 cm                | 381890                                                      |        |
| ORIGINAL ROUND            |                                                             |        |
| Ø56 cm                    | 381892                                                      |        |
| ноок                      | 382015                                                      |        |