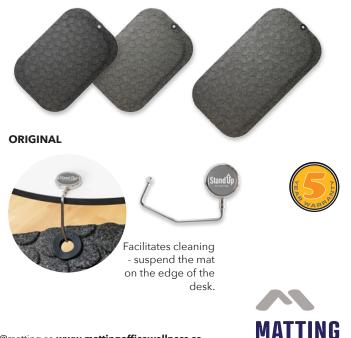

## ORIGINAL

StandUp ORIGINAL is an ergonomic work station mat which is small and neat, and specially designed for use with height-adjustable standing desks. The mat has an extra thick and soft core, ensuring good load ergonomics when working standing up, giving the mat both a cushioning and relieving effect. With an attractive textile surface and subtle colours, it blends in nicely under standing desks in offices, receptions and shops.

| Properties:               | Extra soft, cushioning.                                     |        |
|---------------------------|-------------------------------------------------------------|--------|
| Material:                 | Textile surface in PET, underside of foamed nitrile rubber. |        |
| Thickness:                | 16 mm                                                       |        |
| Fire resistance<br>class: | -                                                           |        |
| Environment:              | Public environments, offices, shops, banks, receptions.     |        |
| Maintenance:              | Sweep, vacuum, wipe off with a mild deter-<br>gent.         |        |
| Art. no.:                 |                                                             |        |
| ORIGINAL                  | Grey                                                        | Black  |
| 77 x 53 cm                | 381990                                                      | 381991 |
| 53 x 99 cm                | 381890                                                      |        |
| ORIGINAL ROUND            |                                                             |        |
| Ø56 cm                    | 381892                                                      |        |
| ноок                      | 382015                                                      |        |