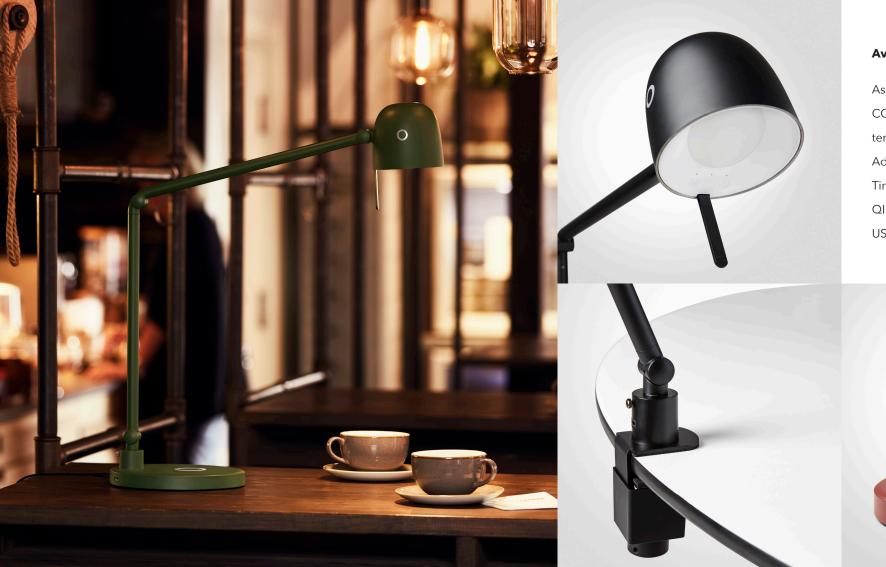

## **Available features:**

Asymmetric light scattering

CCT (correlated colour

temperature) 3000-6500K

Adjustable luminous intensity in 4 steps

Timer 2, 4h and 9h

QI (wireless charging)

USB charging