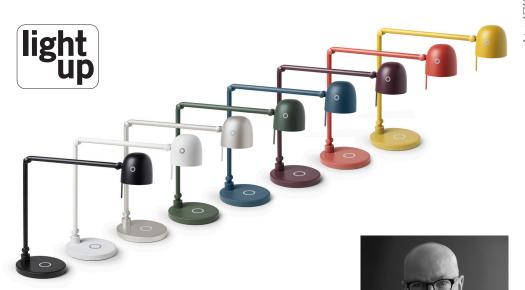

LightUp NEOS is an innovative lamp concept. We took a peek at the automotive industry and were inspired by the idea of equipping a lamp with precisely the functions the customer wants. A lamp that is at once both classic and innovative, in a durable design but still with its very own expression. A lamp that stands proud. Whose materials have the least possible impact on the environment, and which does not come with parts that will never be used. A lamp that is flexible, individual and at home in many different settings. And also boasts a durable, classic design in a style inspired by industry and with a distinct retro feel. With a colour spectrum that provides many possibilities.

## **Available features:**

Asymmetric light scattering

CCT (correlated colour

temperature) 3000-6500K

Adjustable luminous intensity in 4 steps

Timer 2, 4h and 9h

QI (wireless charging)

USB charging