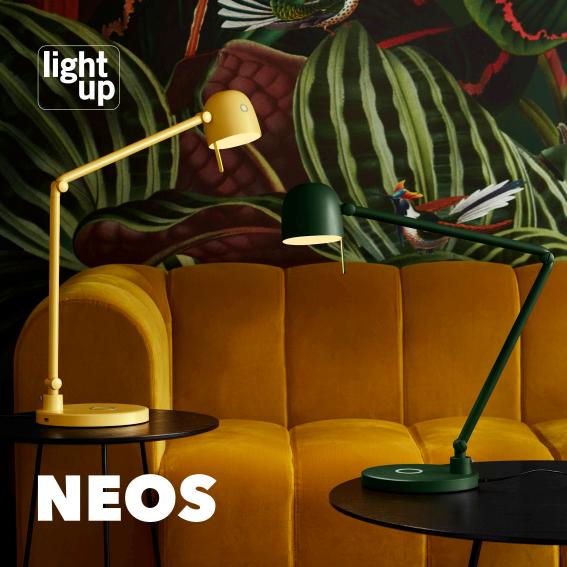

LightUp NEOS is an innovative lamp concept. We took a peek at the automotive industry and were inspired by the idea of equipping a lamp with precisely the functions the customer wants. A lamp that is at once both classic and innovative, in a durable design but still with its very own expression. A lamp that stands proud. Whose materials have the least possible impact on the environment, and which does not come with parts that will never be used. A lamp that is flexible, individual and at home in many different settings. And also boasts a durable, classic design in a style inspired by industry and with a distinct retro feel. With a colour spectrum that provides many possibilities.

"The way I see it, lamps with a great deal of technology often look like spaceships. I wanted to create a lamp that actually looks like a lamp - a design that can stand the test of time, both visually and environmentally. At the same time, it was important to capture the user's needs and create flexibility."