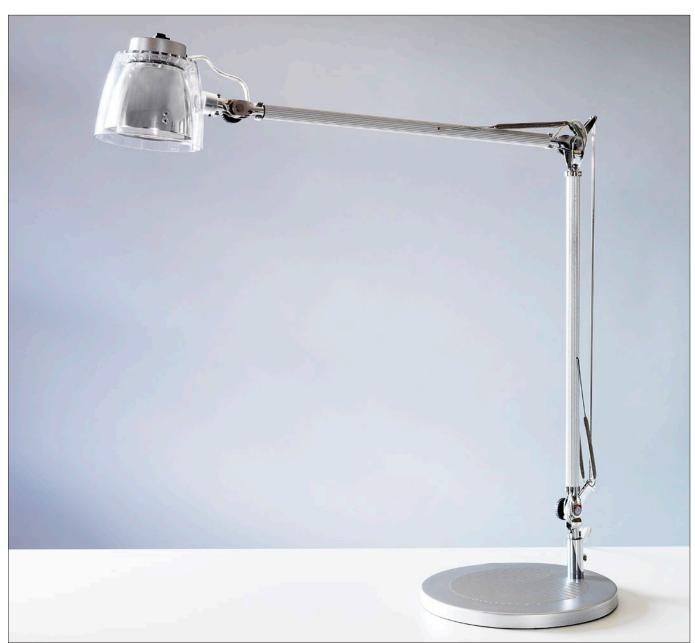

## LED workplace lamp **London**

## London

Desk lamp in silver with stylish lamp head with outer transparent shade over a silver coloured cover. Arms and base with decorative fluted details. Very large range and good angling options, which makes it ideal for use on large desks.